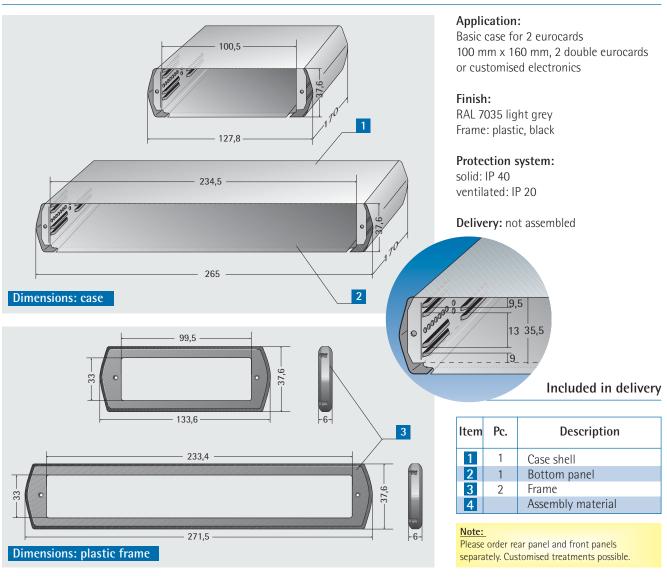

## Specifications

#### Case, solid

| For PCB<br>dimensions<br>mm | Part no.   |
|-----------------------------|------------|
| 100 x 160                   | 41-9200-00 |
| 233,35 x 160                | 41-9210-00 |

# Case, ventilated

| For PCB<br>dimensions<br>mm | Part no.   |
|-----------------------------|------------|
| 100 x 160                   | 41-9201-00 |
| 233,35 x 160                | 41-9211-00 |

# Rear panel/front panel

www.apra.de

| For PCB<br>dimensions<br>mm | Part no.   |
|-----------------------------|------------|
| 100 x 160                   | 41-9200-10 |
| 233,35 x 160                | 41-9210-10 |