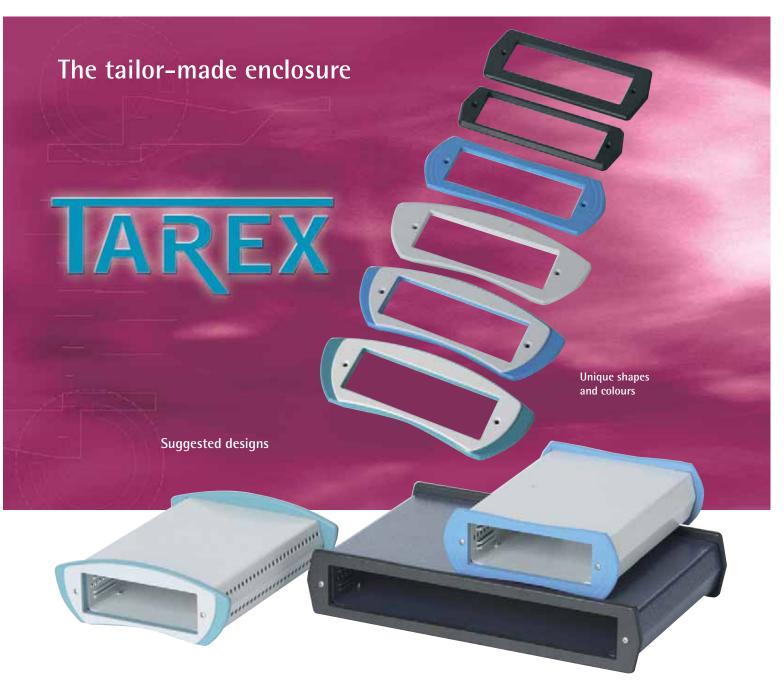

The Tarex small case allows you to implement your corporate design at a very favourable price.

The customised enclosure frame helps your case stand out from the usual standard products. You choose the shape and colour and provide us with a drawing. We take care of the rest.

# IAREX small case

- customised design according to your specifications
- reasonable price
- ventilated or solid
- protection system: IP 40/20