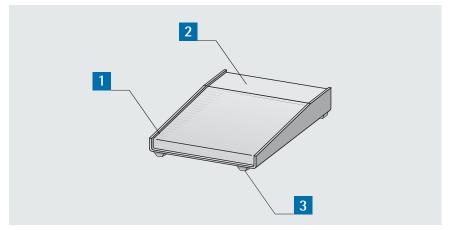

# Included in delivery

| Item | Pc. | Description              |
|------|-----|--------------------------|
| 1    | 1   | Bottom shell             |
| 2    | 1   | Cover hood               |
| 3    | 4   | Case feet, self-adhesive |
| 4    |     | Assembly material        |