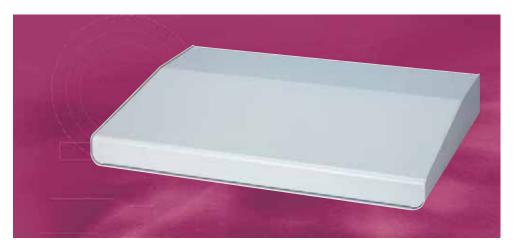

### Desk console

- desk console in light aluminium construction
- hood fits inside bottom piece and is screwed together from underneath
- perfectly suited for the use of sealed keypads

### Application:

For controls such as sealed keypads

### Material:

Aluminium panel, 2mm

### Finish:

RAL 7035 light grey