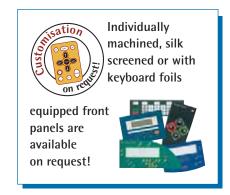

Additional sizes and customised treatments (e.g. milling, silkscreen printing) available on request.